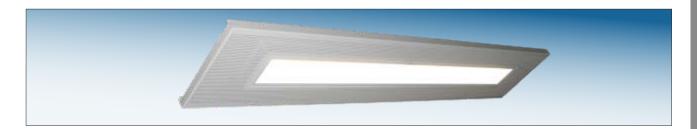

## Geipel® - metal ceilings LED luminaire systems **Superline** Superline LFK-LED-MP 4800 - 1200

Geipel®-**Superline** our state-of-the-art recessed LED luminaire best geared to metal ceiling systems. The homogenous frameless ceiling element is characterized by first class areal illumination. A microprism diffusor made of quality PMMA-acrylic class ensures evenly distributed lighting. LED-modules and converter offer a high level of efficiency. The luminaire is equipped according to highest technical standards, can be dimmed up to 1%, is controllable by daylight and comes with DALI-converter. The Geipel®-**Superline** is suitable for workplace lighting accordance with EN12464-1.

## Technical characteristics:

Luminaire dimension: 1200 x 124 mm H=69 mm Light colour: 4000 Kelvin neutral white Voltage: 220-240V / 50-60 Hz

Protection class: I Protective system: IP 20 Electric power: 50 W

distribution of Light: by use of Micro-prisms-diffuser consisting of acrylic glass

PMMA

delivery: Luminaire are completely integrated into the ceiling tile

and packaged as one piece - ready for mounting