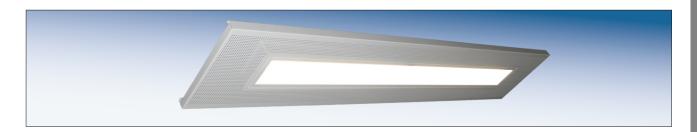

## Geipel® - metal ceilings LED luminaire systems **Superline** Superline LFK-LED-MP 4800 - 1200

Geipel®-Superline our state-of-the-art recessed LED luminaire best geared to metal ceiling systems. The homogenous frameless ceiling element is characterized by first class areal illumination. A microprism diffusor made of quality PMMA-acrylic class ensures evenly distributed lighting. LED-modules and converter offer a high level of efficiency. She is suitable for F-30 elements. The luminaire is equipped according to highest technical standards, can be dimmed up to 1%, is controllable by daylight and comes with DALI-converter on request. The Geipel® - Superline is suitable for workplace lighting accordance with EN12464-1.

## Technical characteristics:

Luminaire dimension: 1200 x 124 mm H=69 mm Light colour: 4000 Kelvin neutral white Voltage: 220-240V / 50-60 Hz

Protection class: I Protective system: IP 20 Electric power: 50 W

distribution of Light: by use of Micro-prisms-diffuser consisting of acrylic glass

PMMA

delivery: Luminaire are completely integrated into the ceiling tile

and packaged as one piece - ready for mounting